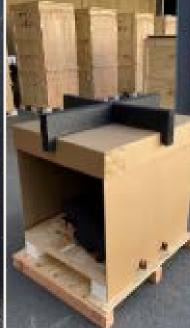

# UNIT WEIGHT & DIMENSIONS

- 500 lbs
- 36" x 40" x 46"

# **COVID CHALLENGE**

- Sensitive medical testing equipment
- · Critically needed; short deadline
- · Zero transit damage requirement

### **PHASE 2. LONG-TERM**

- · Analysis team found packers had difficulty handling the gear
- This caused shipment time blowouts
- Modified design simplified handling

RESULTS

Design improvements saved packers 3 minutes per package