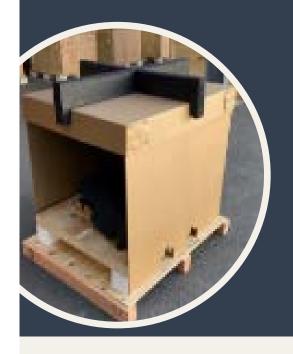

# UNIT WEIGHT & DIMENSIONS

- 500 lbs
- 36" x 40" x 46"

# **COVID CHALLENGE**

- Sensitive medical testing equipment
- · Critically needed; short deadline
- · Zero transit damage requirement

### **PHASE 2. LONG-TERM**

- · Analysis team found packers had difficulty handling the gear
- This caused shipment time blowouts
- Modified design simplified handling

RESULTS

Design improvements saved packers 3 minutes per package