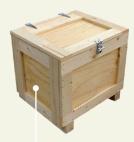

## Wooden Crate

LOWDOWN: Use this if you're willing to spend a little more but don't want to break the bank, and if you're willing to put the work in during transport and handling, also if you have a super heavy product.