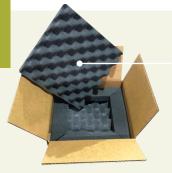

## **Box and Foam**

LOWDOWN: Use this as a cheaper option that's super easy to handle, if you are shipping something lighter or durable.