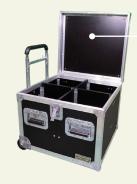

#### ATA Case

**LOWDOWN:** Use this if you're willing to spend and put in some effort for transport, but need a lot of protection and have a heavier product, and will be shipping it