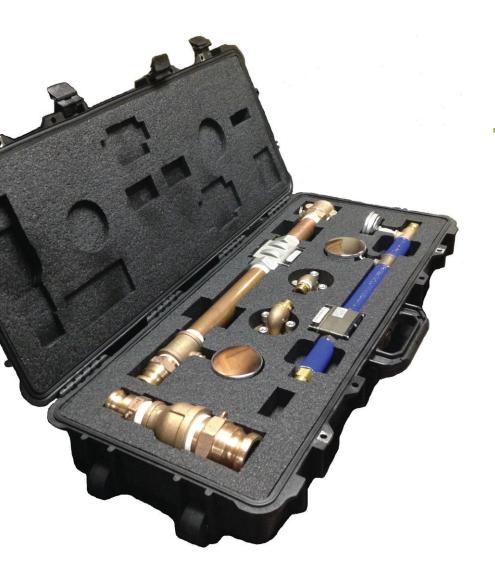

#### **Useability**

Isolate and protect individual parts or sub-assemblies for improved organization and useability.

#### Reusability

Field replaceable components include knuckle-friendly trigger latches, one-touch pull handles and molded-in hinges.

### Popular applications for custom foam molded cases include:

Fleet of returnable cases for sensitive spares or FRUs (field replaceable units)

Robust, portable field communications, data networking, measurement, calibration and test.